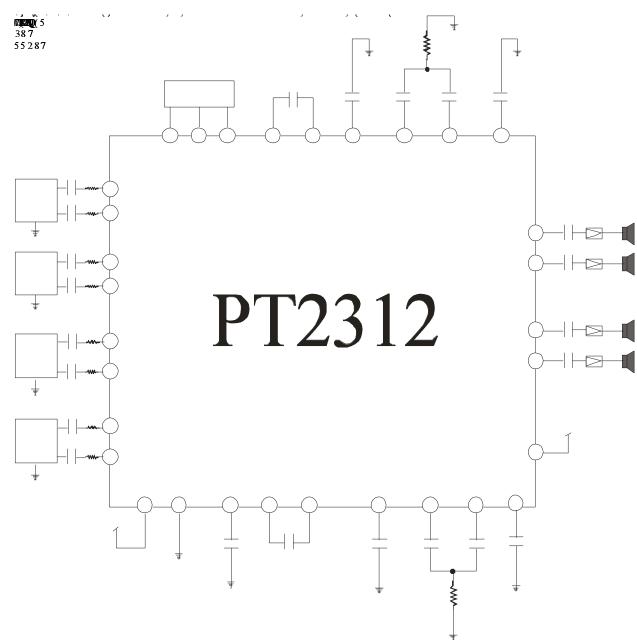

#### **Application Circuit**

Notes: 1. The Resistor (R) Range = 2.0K Ohms to 3.6 K Ohms.

2. Resistor (R) Recommended Value = 2.4 K Ohms

Tel: 886-2-29162151 Fax: 886-2-29174598

URL: http://www.princeton.com.tw