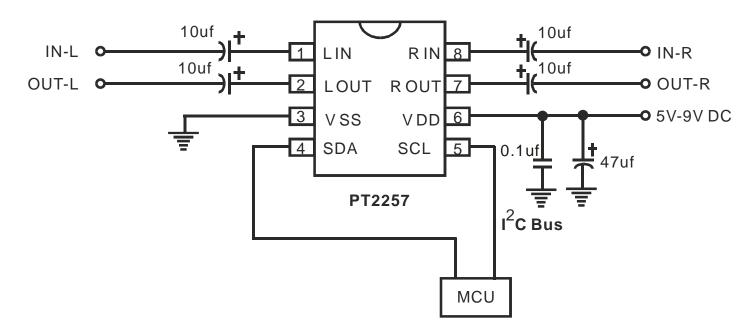

enuation range of 0 to -79 dB, low noise, high channel separation. Housed in 8-pin, DIP or SO Package, PT2257's pin assignments and application circuit are optimized for easy PCB Layout and cost saving advantages.

#### **FEATURES**

- CMOS Technology
- Low Power Consumption
- Least External Components
- Attenuation Range: 0 to -79 dB at 1dB/step
- Operating Voltage: 4 to 9 V
- Low Noise, S/N Ratio>100dB (A-weighting)
- Two Channel Output
- Available in 8-pin, DIP or SO Package

#### **APPLICATIONS**

- AV Surround Audio Equipment
- Car Audio
- Mini Compo
- Computer Multi-Media Speaker
- Other Audio Equipments

Tel: 886-2-66296288 Fax: 886-2-29174598

URL: http://www.princeton.com.tw

#### **Electronic Volume Controller IC**

PT2257

### **PIN CONFIGURATION**



# **APPLICATION CIRCUIT**



## **ORDER INFORMATION**

| Valid Part Number | Package              | Top Code |
|-------------------|----------------------|----------|
| PT2577            | 8-Pin, DIP (300 mil) |          |
| PT2577-S          | 8-Pin SO (150 mil)   |          |